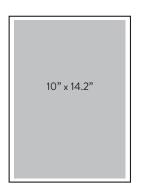

# THE CORD

The Cord has been proud to serve WLU and the Waterloo community for the past 90 years as Laurier's official campus newspaper.

The publication prints and distributes 2,500 copies of each issue, covering timely news events, local arts, WLU athletics and student life from the unique perspective of students. Distributed to locations on campus and across Waterloo Region, The Cord continues to grow, innovate and improve to meet the needs of it's diverse readership.

## PRINT ADVERTISING OPTIONS





B/W: \$635.00 COL: \$750.00

BACK PAGE **COL:** \$900.00

### HALF PAGE



B/W: \$350.00 COL: \$465.00

### QUARTER PAGE (VERTICAL)



B/W: \$225.00 COL: \$340.00

# QUARTER PAGE



B/W: \$225.00 COL: \$340.00

# BUSINESS CARD

B/W: \$80.00 COL: \$130.00

Discounted rates on orders of 3+ advertisements. Special rates for NFP and charitable organizations. Please inquire for more info.

# WEB ADVERTISING OPTIONS

Content published online by The Cord reaches roughly 15,000 users each month, with some fluctuation in the spring and summer when students are not enrolled in full time studies.

On average, up to 70% of these users are acquired organically via search engine. More than 1700 users a month are travelling directly to our website, most of which are students, faculty or the parents of